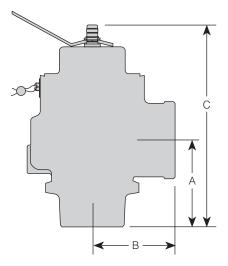

## SPECIFICATIONS[1]

| Valve               | Dimensions, in |      |      | Weight | Orifice area | Capacity |  |
|---------------------|----------------|------|------|--------|--------------|----------|--|
| size <sup>[2]</sup> | Α              | В    | С    | lb     | in²          | lb/h     |  |
| 2"                  | 31/8           | 3    | 71/4 | 8      | 2.16         | 3164     |  |
| 21/2"               | 33/4           | 31/2 | 81/4 | 12     | 3.08         | 4501     |  |
| 3"                  | 41/4           | 4    | 83/4 | 19     | 4.75         | 6949     |  |

## NOTES

Dimensions are for reference only.

- 1. ASME section IV steam (U.S., lb/h): set pressure = 15 psig, flow coefficient = 0.818
- $2. \quad \text{Inlet and outlet are the same size}.$