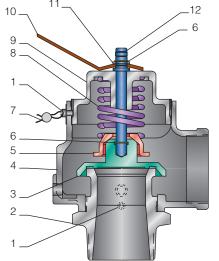

## PARTS AND MATERIALS

| No.               | Part name               | Materials                          |
|-------------------|-------------------------|------------------------------------|
| 1                 | Set screw               | SS                                 |
| 2                 | Nozzle                  | BRZ B584-C84400 or BRS B283-C48500 |
| 3                 | Disc                    | BRZ B584-C84400                    |
| 4                 | Body                    | Cast Iron, A126 class A or B1      |
| 5                 | Step spring             | Brass B16                          |
| 6                 | Snap ring               | SS, A151                           |
| 7                 | Wire and seal           | SS wire and lead seal              |
| 8                 | Spring                  | Steel, A231 aluminum coated        |
| 9[3]              | Compression screw guide | BRZ B584-C84400                    |
| 10                | Lever                   | Steel                              |
| 11                | Lift washer             | Brass, B16                         |
| 12                | Stem                    | SS, A582-303                       |
| 13[2]             | Gag bracket             | Aluminum, SB211-6061-T6/anodized   |
| 14[2]             | Threaded knob           | Phenolic/stl, A108-1018 ZN PL      |
| 15 <sup>[2]</sup> | Washer                  | Stl, A108-1018 ZN PL               |
| 16 <sup>[2]</sup> | Retaining washer        | Nylon                              |

# 15 15 13

## NOTES

- 1. Finish heat resistant gray primer paint.
- 2. Gag assembly ships with valve, not installed. Applies only to gag option.
- 3. Modified with 2 threaded holes for gag assembly. Applies only to gag option.