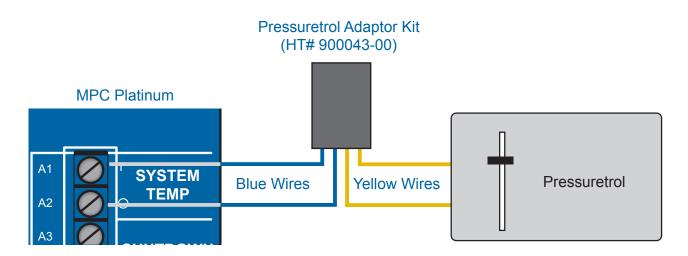

## WIRING

- Connect the Pressuretrol Adaptor Kit Blue wires to the MPC Platinum System Temp (A1, A2) terminals.
- · Connect the kit's Yellow wires to the pressuretrol terminals.
- The MPC Platinum will not start the Cycle-On until the pressuretrol reaches its limit.