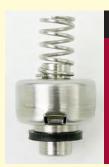

At **TUNSTALL** we specialize in the manufacturing of interior thermostatic elements for steam traps using state-of-theart technology. For maximum reliability and long term performance our Tunstall Steam Trap Capsules® are made of a 10 plate TIG welded stainless steel bellows and feature orifice diameters up to 5/16", custom tooling, a two-year warranty, and pressure ratings from vacuum to 125 psig. Each capsule is individually tested and calibrated before shipment. Now you can economically increase the performance of your old steam traps by replacing the interiors with new Tunstall technology. Made to retrofit almost all thermostatic steam traps, Tunstall Steam Trap Capsules<sup>®</sup> are by far the best choice for repairing or upgrading existing traps.

## UNSTALL CORPORATION **STAINLESS STEEL STEAM TRAP** CAPSULES

Tunstan

Having been in service since 1985, with virtually failure-free performance, Tunstall Capsules® can offer your system years of trouble-free service.