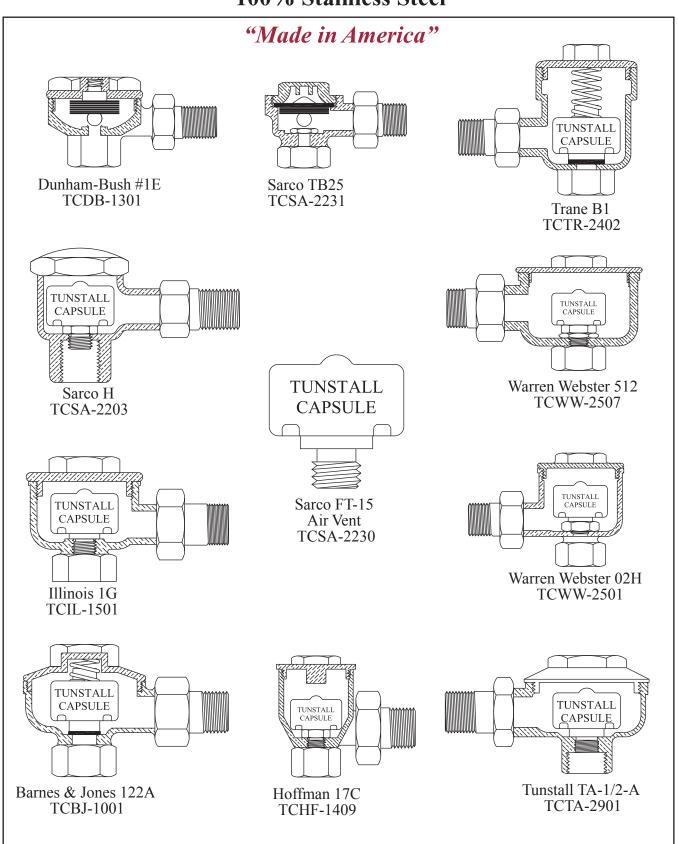

# **Tunstall Steam Trap Capsules**<sup>®</sup> 100% Stainless Steel

118 Exchange Street • Chicopee, MA 01013 • Phone: (413)594-8695 • Fax: (413)598-8109 Toll Free: 1-800-423-5578

TUNSTALL

CAPSULE

**HOFFMAN 17C** 

**TCHF - 1409** 

## **TUNSTALL CORPORATION**

118 Exchange Street • Chicopee, MA 01013 413-594-8695 • Toll Free: 1-800-423-5578 Fax: 413-598-8109

Visit our web site at: www.tunstall-inc.com

BULLETIN 8-09

WARREN WEBSTER 512 TCWW - 2507

VARREN WEBSTER 0 TCWW - 2501