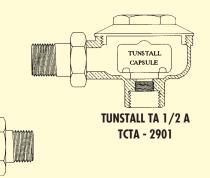

CAPSULE

**HOFFMAN 17C** 

**TCHF - 1409** 



# TUNSTALLCORPORATIONSTAINLESS STEEL<br/>STEAM TRAP<br/>CAPSULES"Leading the<br/>Industry in Quality<br/>Steam Trap Repair"

## **ORIGINAL MANUFACTURER\*\***

ARMSTRONG BARNES & JONES BISHOP, BABCOCK & BECKER BRAUKMANN CASHIN/THERMOFLEX DUNHAM-BUSH ERWEL. HOFFMAN ILLINOIS MARSH McALEAR MILWAUKEE (MILVACO) MONASH-YOUNKER NAFCO NATIONAL PUMP-AMERICAN STEAM NICHOLSON SARCO STERLING TRANE TUNSTALL WARREN WEBSTER

\*\* Consult factory or local representative for any and all applications.



## **TUNSTALL CORPORATION**

118 Exchange Street • Chicopee, MA 01013 413-594-8695 • Toll Free: 1-800-423-5578 Fax: 413-598-8109

Visit our web site at: www.tunstall-inc.com

BULLETIN 8-09







WARREN WEBSTER 512 TCWW - 2507



VARREN WEBSTER 0 TCWW - 2501